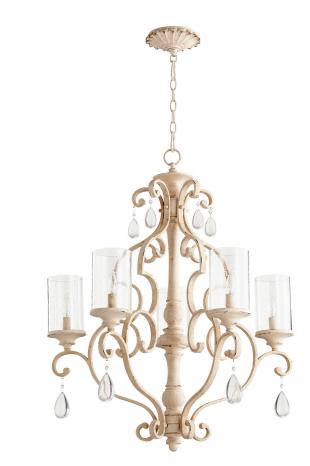

## **PRODUCT DETAILS:**

Viva la decadence! There's nothing quite like the unapologetic opulence of the San Miguel family of fixtures. Beautiful curved candelabra arms, coupled with clear crystal accents set the stage for a sophisticated design. This collection blends traditional elegance with an updated appeal. Add a distinctive touch of class and complete the look of your space with a fixture from the San Miguel series.

## San Miguel

6073-5-70

San Miguel 5 Light Persian White Traditional Chandelier

Project:

| Location:     |  |
|---------------|--|
| Fixture Type: |  |
| Catalog #:    |  |

| DETAILS            |                           |
|--------------------|---------------------------|
| FINISH:            | Persian White             |
| MATERIAL:          | Steel, Glass and Crystals |
| DIFFUSER MATERIAL: | Clear Seeded Glass        |
| LOCATION:          | Damp Listed               |

| DIMENSIONS |        |
|------------|--------|
| DIAMETER:  | 27.50" |
| HEIGHT:    | 33.00" |
|            |        |
| SHADE      |        |
| DIAMETER:  | 3.75"  |
| HEIGHT:    | 6.75"  |

| LIGHT SOURCE          |                      |
|-----------------------|----------------------|
| NUMBER OF SOCKETS:    | 5 Light              |
| SOCKET BASE:          | Candelabra Base Lamp |
| WATTAGE:              | 60 Watt              |
| CANDLE SLEEVE FINISH: | Persian White        |